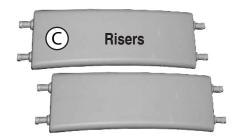

# **PARTS LIST**

Check that you have all the parts shown BEFORE assembling your product. If any parts are missing, call Customer Service.

## Step 2

Insert riser, part (C). Make sure there are no gaps between parts after inserting.

### Step 4

Insert riser, part (C). Make sure there are no gaps between parts after inserting.