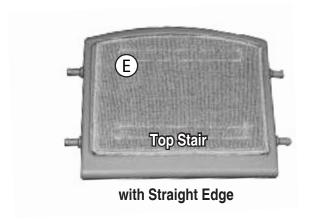

## Step 1

Place right panel, part (B) on floor with **PET GEAR** Logo facing the floor and insert top stair, part (E).

Keep the STRAIGHT EDGE toward the back and rug facing the top. Make sure there are no gaps between parts after inserting.