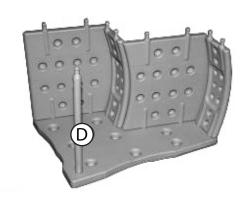

# **ASSEMBLY INSTRUCTIONS**

Step 5 Insert dowel, part (D). Make sure there are no gaps between parts after inserting.

Step 6 Attach left panel, part (A). Align all holes before pushing panel down. Make sure there are no gaps between parts after inserting.