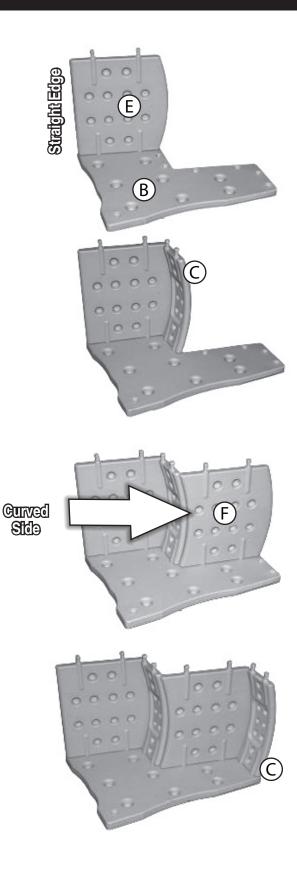

## Step 1

Place right panel, part (B) on floor with **PET GEAR** Logo facing the floor and insert top stair, part (E).

Keep the STRAIGHT EDGE toward the back and rug facing the top. Make sure there are no gaps between parts after inserting.

## Step 2

Insert riser, part (C). Make sure there are no gaps between parts after inserting.

## Step 3

Insert bottom stair, part (F). Note the CURVED SIDE direction. Make sure there are no gaps between parts after inserting.

### Step 4

Insert riser, part (C). Make sure there are no gaps between parts after inserting.