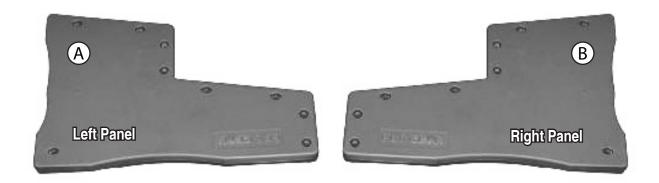

# **PARTS LIST**

Check that you have all the parts shown BEFORE assembling your product. If any parts are missing, call Customer Service.

## Step 1

Place right panel, part (B) on floor with **PET GEAR** Logo facing the floor and insert top stair, part (E).

Keep the STRAIGHT EDGE toward the back and rug facing the top. Make sure there are no gaps between parts after inserting.

# **ASSEMBLY INSTRUCTIONS**

Step 5 Insert dowel, part (D). Make sure there are no gaps between parts after inserting.

Step 6 Attach left panel, part (A). Align all holes before pushing panel down. Make sure there are no gaps between parts after inserting.