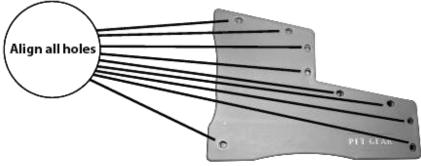

# **ASSEMBLY INSTRUCTIONS**

Step 5 Insert dowel, part (D). Make sure there are no gaps between parts after inserting.

Step 6 Attach left panel, part (A). Align all holes before pushing panel down. Make sure there are no gaps between parts after inserting.