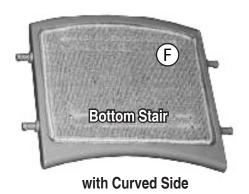

## Step 3

Insert bottom stair, part (F). Note the CURVED SIDE direction. Make sure there are no gaps between parts after inserting.