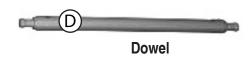

# **PARTS LIST**

Check that you have all the parts shown BEFORE assembling your product. If any parts are missing, call Customer Service.

# **ASSEMBLY INSTRUCTIONS**

Step 5 Insert dowel, part (D). Make sure there are no gaps between parts after inserting.

Step 6 Attach left panel, part (A). Align all holes before pushing panel down. Make sure there are no gaps between parts after inserting.